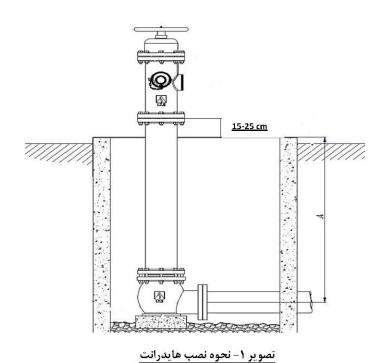

تذكر <u>۱</u> : در این صورت با استفاده از مجموعه افزایش طول (Extension Kit) بدون نیاز به خارج کردن هایدرانت، ارتفاع را می توان به اندازه دلخواه افزایش داد.

تذكر ۲: پیشنهاد میشود، همواره فاصله بین فلنج پایین بدنه اصلی تا سطح زمین در محدوده، ۱۵ تا ۲۵ سانتیمتر باشد.