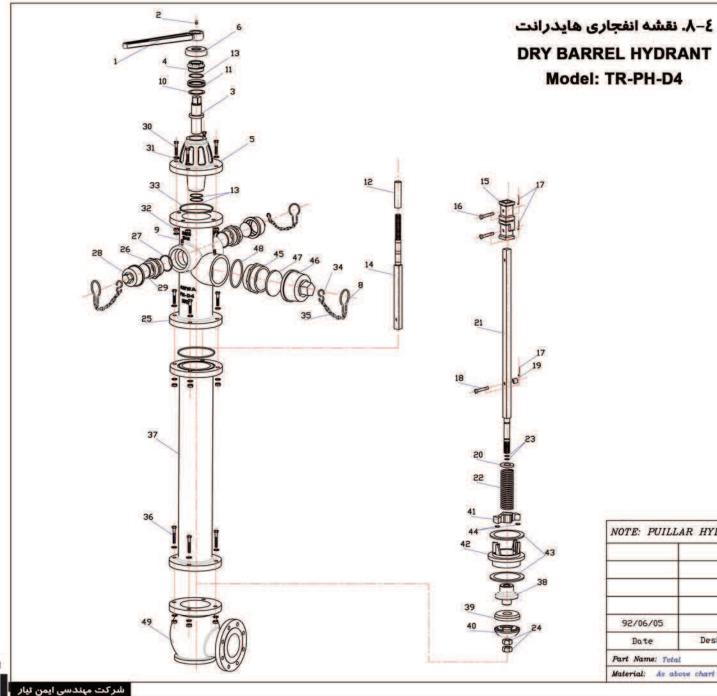

|                         | I TOUT O             |

۲-۸. نقشه انفجاری هایدرانت

DRY BARREL HYDRANT

Model: TR-PH-D2

NOTE: PILLAR HYDRANT Model: TR-PH-D2 89/02/06 H. Khaleghi J.Sanaei Size: A4 Design Date Drawn Checked REV. Scale:-Part Name: Total Drawing No: PH-D2-002 QTY. : Material: As above chart PROJECT







No. QTY Part No. Part Name

1 1 PH-D4-01 HYDRANT VRENCH MATERIAL D.CAST IRON GREASE FITTING G.STEEL 3 1 PH-D4-02 OPRATING NUT BRASS 4 1 PH-D4-03 HOUSING COVER
6 1 PH-D4-04 HOUSING
6 1 PH-D4-05 HOUSING BONNET CAST IRON CAST IRON CAST IRON HOUSING BONNET D-RING N.B.R G.STEEL PEAR RING ALLEN WELT G.STEEL 10 1 PH-D4-07 THRUST WASHER TEFLON THRUST BALL BEARING STEEL 12 1 PH-D4-08 BUSH BRASS HOUSING D-RING 14 1 PH-D4-09 UPPER STEM C60/CK45 16 1 PH-D4-10 COUPLING D.CAST IRON 16 2 PH-D4-10-1 PIN S.STEEL 17 3 S.STEEL 18 1 PH-D4-11-01 PIN S.STEEL 19 1 PH-D4-11-02 BUSH S.STEEL 20 1 PH-04-11-03 WASHER
21 1 PH-D4-12 LOVER STEM
22 1 PH-D4-13 SPRING G.STEEL C60/CK45 G.SPRING STEEL LOWER STEM O-RING N.B.R G.STEEL 25 1 PH-D4-14 MAIN BODY D.CAST IRON 26 2 PH-D4-15 2 1/2' DUTLET BRASS 2 1/2' DUTLET D-RING