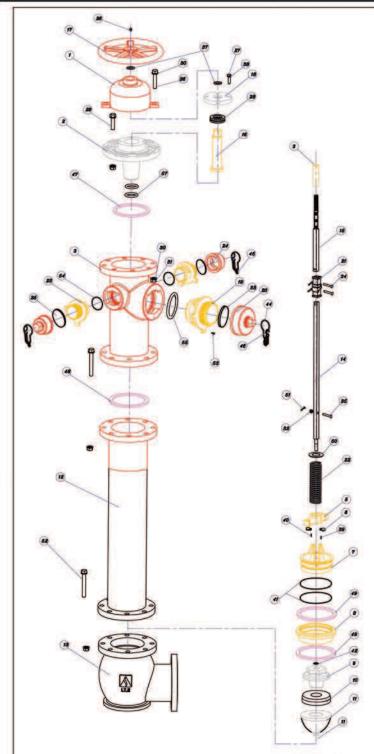

|                  |





| TEN      | DWG No.