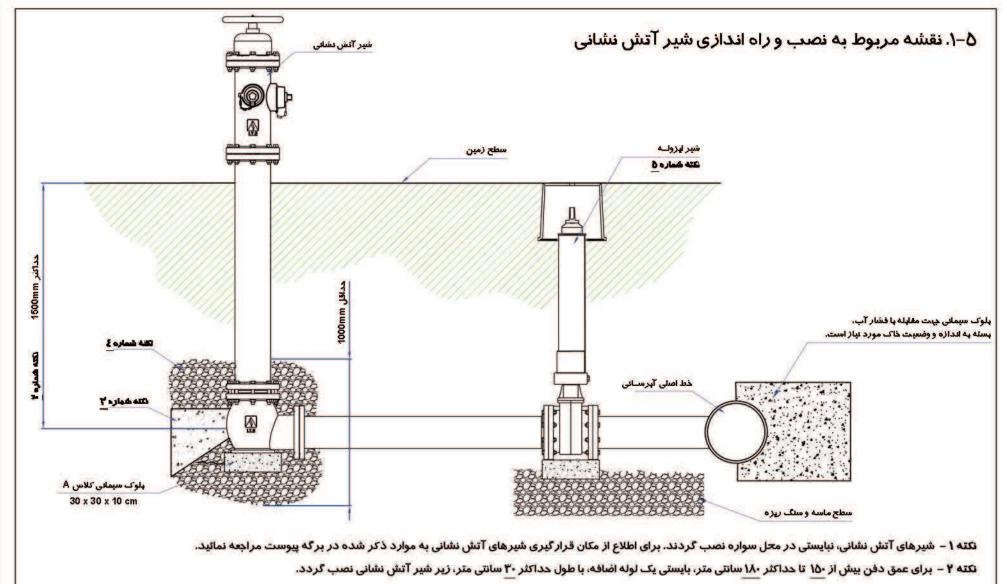

## **۵. نصب و راه انسدازی**

|                                                                                                                                                                                                                                                                                                                                                                                                                                                                                                                                                                                                                                                                                                                                                                                                                                                                                                                                                                                                                                                                                                                                                                                                                                                                                                                                                                                                                                                                                                                                                                                                                                                                                                                                                                                                                                                                                                                                                                                                                                                                                                                                |          | <u>warning</u>                                                                                                                                                                                                                                                            |
|--------------------------------------------------------------------------------------------------------------------------------------------------------------------------------------------------------------------------------------------------------------------------------------------------------------------------------------------------------------------------------------------------------------------------------------------------------------------------------------------------------------------------------------------------------------------------------------------------------------------------------------------------------------------------------------------------------------------------------------------------------------------------------------------------------------------------------------------------------------------------------------------------------------------------------------------------------------------------------------------------------------------------------------------------------------------------------------------------------------------------------------------------------------------------------------------------------------------------------------------------------------------------------------------------------------------------------------------------------------------------------------------------------------------------------------------------------------------------------------------------------------------------------------------------------------------------------------------------------------------------------------------------------------------------------------------------------------------------------------------------------------------------------------------------------------------------------------------------------------------------------------------------------------------------------------------------------------------------------------------------------------------------------------------------------------------------------------------------------------------------------|----------|---------------------------------------------------------------------------------------------------------------------------------------------------------------------------------------------------------------------------------------------------------------------------|
|                                                                                                                                                                                                                                                                                                                                                                                                                                                                                                                                                                                                                                                                                                                                                                                                                                                                                                                                                                                                                                                                                                                                                                                                                                                                                                                                                                                                                                                                                                                                                                                                                                                                                                                                                                                                                                                                                                                                                                                                                                                                                                                                |          | ۱- مشخصات شیر تحویلی را با سفارش مقایسه نمائید.<br>(این مشخصات شامل عمق دفن، سایز و نوع فلنج ورودی و کانکشن های<br>خروجی است)<br>کاربرد اشتباه یک شیر می توانند خطرساز باشد.                                                                                              |
|                                                                                                                                                                                                                                                                                                                                                                                                                                                                                                                                                                                                                                                                                                                                                                                                                                                                                                                                                                                                                                                                                                                                                                                                                                                                                                                                                                                                                                                                                                                                                                                                                                                                                                                                                                                                                                                                                                                                                                                                                                                                                                                                |          | CAUTION                                                                                                                                                                                                                                                                   |
|                                                                                                                                                                                                                                                                                                                                                                                                                                                                                                                                                                                                                                                                                                                                                                                                                                                                                                                                                                                                                                                                                                                                                                                                                                                                                                                                                                                                                                                                                                                                                                                                                                                                                                                                                                                                                                                                                                                                                                                                                                                                                                                                | <u>.</u> | <ul> <li>۲ - قبل از مونتاژ شیر به خط اصلی، ابتدا فلنج خط آبرسانی را بخوبی جوشکاری نمائید، سپس صبر نمائید تا محل جوشکاری سرد شده و به دمای محیط برسد.</li> <li>(درصورتی که مونتاژ شیر قبل از سردشدن لوله انجام پذیرد، ممکن است به قطعات لاستیکی شیر آسیب برسد.)</li> </ul> |
|                                                                                                                                                                                                                                                                                                                                                                                                                                                                                                                                                                                                                                                                                                                                                                                                                                                                                                                                                                                                                                                                                                                                                                                                                                                                                                                                                                                                                                                                                                                                                                                                                                                                                                                                                                                                                                                                                                                                                                                                                                                                                                                                |          | ۳ - فلنج را با برس نرم تمیز نمائید.                                                                                                                                                                                                                                       |
|                                                                                                                                                                                                                                                                                                                                                                                                                                                                                                                                                                                                                                                                                                                                                                                                                                                                                                                                                                                                                                                                                                                                                                                                                                                                                                                                                                                                                                                                                                                                                                                                                                                                                                                                                                                                                                                                                                                                                                                                                                                                                                                                |          | <ul> <li>۴ محل داخلی فلنج جوشکاری شده به لوله را بخوبی تمیز نمائید.</li> <li>۵ دقت نمائید سطح فلنج ها دارای تابیدگی و ناهمواری، نشده باشد.</li> </ul>                                                                                                                     |
|                                                                                                                                                                                                                                                                                                                                                                                                                                                                                                                                                                                                                                                                                                                                                                                                                                                                                                                                                                                                                                                                                                                                                                                                                                                                                                                                                                                                                                                                                                                                                                                                                                                                                                                                                                                                                                                                                                                                                                                                                                                                                                                                | 1        | ۶- قبل از نصب شیر، از عدم وجود جسم خارجی در داخل لوله، مطمئن شوید.                                                                                                                                                                                                        |
|                                                                                                                                                                                                                                                                                                                                                                                                                                                                                                                                                                                                                                                                                                                                                                                                                                                                                                                                                                                                                                                                                                                                                                                                                                                                                                                                                                                                                                                                                                                                                                                                                                                                                                                                                                                                                                                                                                                                                                                                                                                                                                                                |          | <ul> <li>۷- جهت نصب شیر دقت نمائید، لبه فلنج ها منطبق یکدیگر باشد، بنحوی کـه</li> <li>مرکزیت فلنج شیر و خط اصلی مقابل یکدیگر باشد.</li> <li>بستن پیج ها بصورت ضرب دری انجام گیرد.</li> </ul>                                                                              |
|                                                                                                                                                                                                                                                                                                                                                                                                                                                                                                                                                                                                                                                                                                                                                                                                                                                                                                                                                                                                                                                                                                                                                                                                                                                                                                                                                                                                                                                                                                                                                                                                                                                                                                                                                                                                                                                                                                                                                                                                                                                                                                                                | 1        | ۸- حتماً از زیر سَری مناسب (بلوک سیمانی)، در زیر استفاده شود.                                                                                                                                                                                                             |
| Commence of the Commence of th |          | ۹ - تراز عمودی هایدرانت چک گردد.                                                                                                                                                                                                                                          |
| (O)                                                                                                                                                                                                                                                                                                                                                                                                                                                                                                                                                                                                                                                                                                                                                                                                                                                                                                                                                                                                                                                                                                                                                                                                                                                                                                                                                                                                                                                                                                                                                                                                                                                                                                                                                                                                                                                                                                                                                                                                                                                                                                                            |          | ۱۰- جهت پامپر رو به خیابان باشد.                                                                                                                                                                                                                                          |

نکته ۳ – بلوک بتونی با سطح بار بر حداقل ۲.۵ فوت مربع (حدود ۲۳۵۰ سانتی متر مربع) استفاده کنید، دقت نمائید سوراخ های درین را مسدود نسازید.

نکته ٤ – مصالح شکسته و یا شن، باید در محدوده تحتانی شیر آتش نشانی و با شعاع حداقل ۳۰ سانتی متر ریخته شود و حداقل تا ۳۰ سانتی متر بالاتر از محل درین ادامه یابد. توجه کنید این کار باعث مسدود شدن سوراخ های زهکشی نشود.

نکته ۵ – پیشنهاد می گردد، جهت ایمنی و سهولت تعمیر شیر آتش نشانی از یک شیر ایزوله بعد از انشعاب از خط اصلی آبرسانی، استفاده گردد.