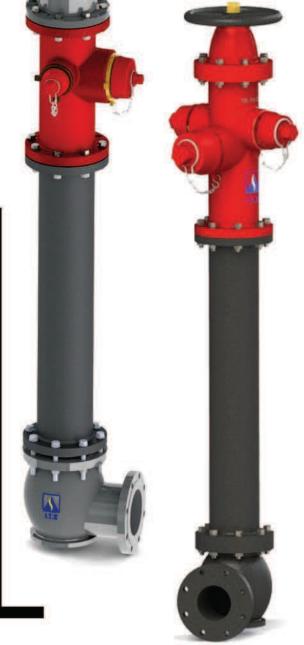

هایدرانت ها در دو مدل تر (WET) و خشک (DRY) ساخته می شوند نوع Wet آن که همیشه آب درداخل هایدرانت وجود دارد در محیط گرمسیر و Dry آن در مناطق سردسیر که احتمال یخ زدگی وجود دارد استفاده می شود تفاوت عمده این دو نوع هایدرانت در سیستم عملکرد آنها می باشد بطوریکه در سیستم Wet بعد از فعال شدن آب همچنان در داخل آن باقی می ماند ولی در سیستم Dry آب پس از استفاده شدن از داخل محفظه اصلی خارج می شود تا از یخ زدگی و فرسودگی قطعات داخلی جلوگیری شود.

این هایدرانت دارای دو نوع خروجی میباشد: دو عدد خروجی "2 1/2 برای اتصال مستقیم شیلنگ اتش نشانی و یک خروجی "4 که برای آبگیری خودرو آتش نشانی و یا در شرایط خاص برای اطفاء حریق میباشد.

لازم بذکر است با توجه به خواسته مشتری، خروجی و پامپر بصورت فلنجی با سایزهای خواسته شده، تولید می شود و قابلیت نصب مانتیور نیز وجود دارد.