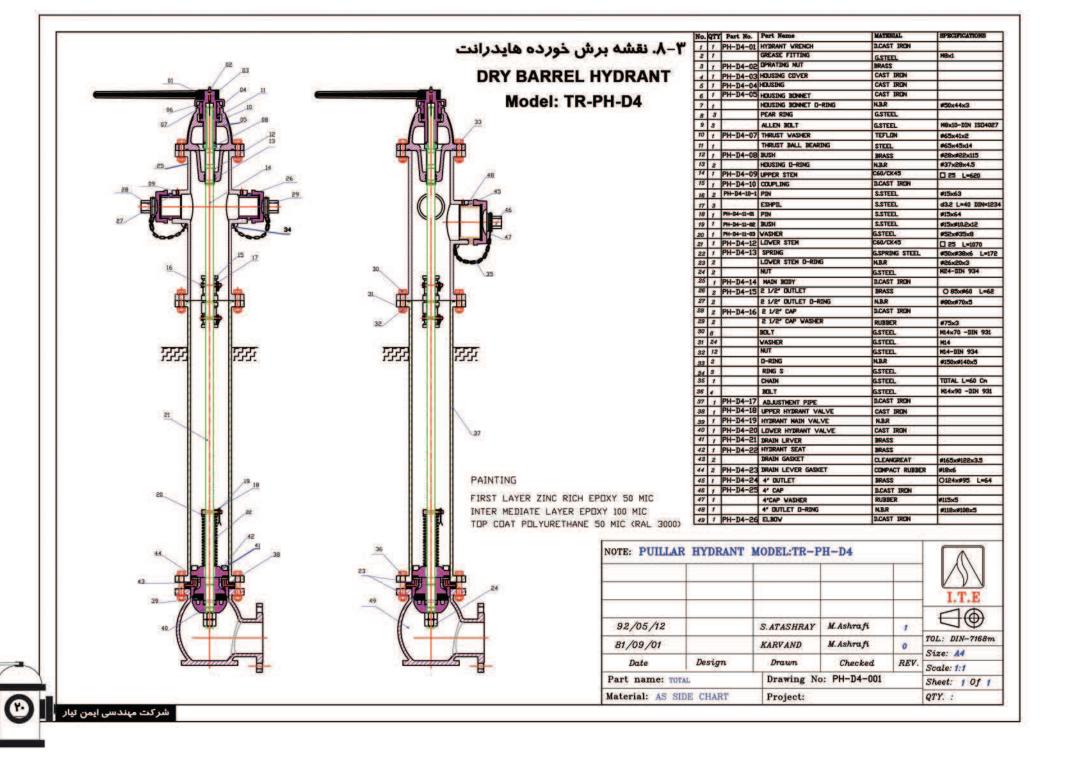

یکی از مهمترین قسمتهای تولید یک محصول رنگ و رنگ آمیزی آن میباشد. البته با توجه به شرایط خاص هایدرانت، رنگ آمیزی آن مطابق استاندارد خاص انجام می پذیرد.

باید دقت داشت؛ هرگونه آسیب به رنگ را جدی گرفت و در سریعترین زمان ممکن نسبت به ترمیم آن اقدام نمود.

تذکر ۳ : با توجه به اینکه شیر های آتش نشانی شرکت ایمن تیار از سه لایه رنگ اپوکسی پوشیده شده است، برای تعمیر آن از رنگ ایوکسی استفاده شود.

- وضعیت زنجیر: در هنگام استفاده از هایدرانت سرعت عمل در باز شدن در پوش ها از اهمیت خاصی برخوردار است. در همین رابطه زنجیرهایی که درپوش را به بدنه وصل می کنند، نبایستی مانعی در جهت بازشدن باشد و بتواند براحتی در اطراف درپوش بچرخد. هرگونه رنگ و زائده ای که باعث شود قطعه گلابی شکل سرزنجیرکه در اطراف درپوش است، بد عمل کند و یا زنجیر خراب شده، یا درهم پچیده شده، بایستی نسبت به برطرف نمودن پیچیدگی یا تعویض و اصلاح آن اقدام گردد.