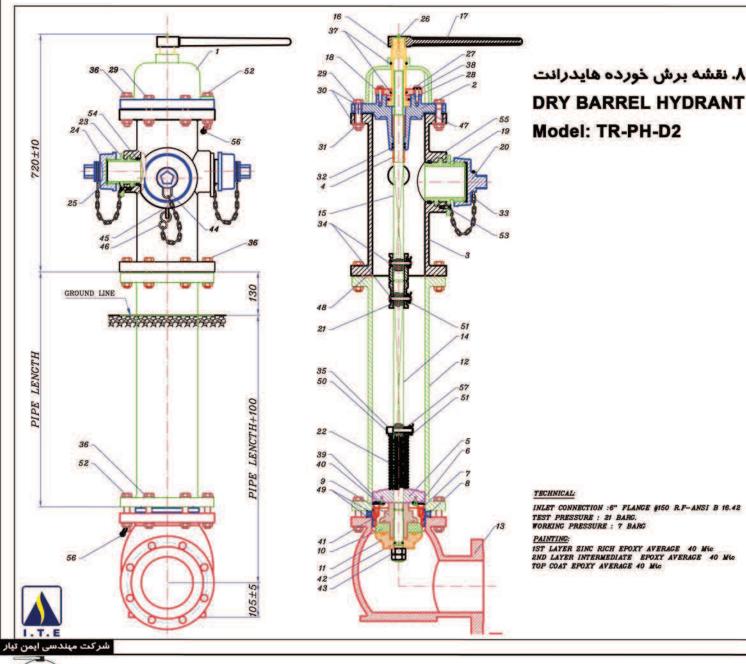

این هایدرانت دارای دو نوع خروجی میباشد: دو عدد خروجی "2 1/2 برای اتصال مستقیم شیلنگ اتش نشانی و یک خروجی "4 که برای آبگیری خودرو آتش نشانی و یا در شرایط خاص برای اطفاء حریق میباشد.

لازم بذکر است با توجه به خواسته مشتری، خروجی و پامپر بصورت فلنجی با سایزهای خواسته شده، تولید می شود و قابلیت نصب مانتیور نیز وجود دارد.

هایدرانت ها در دو مدل تر (WET) و خشک (DRY) ساخته می شوند نوع Wet آن که همیشه آب درداخل هایدرانت وجود دارد در محیط گرمسیر و Dry آن در مناطق سردسیر که احتمال یخ زدگی وجود دارد استفاده می شود تفاوت عمده این دو نوع هایدرانت در سیستم عملکرد آنها می باشد بطوریکه در سیستم Wet بعد از فعال شدن آب همچنان در داخل آن باقی می ماند ولی در سیستم Dry آب پس از استفاده شدن از داخل محفظه اصلی خارج می شود تا از یخ زدگی و فرسودگی قطعات داخلی جلوگیری شود.

یکی از مهمترین قسمتهای تولید یک محصول رنگ و رنگ آمیزی آن میباشد. البته با توجه به شرایط خاص هایدرانت، رنگ آمیزی آن مطابق استاندارد خاص انجام می پذیرد.

باید دقت داشت؛ هرگونه آسیب به رنگ را جدی گرفت و در سریعترین زمان ممکن نسبت به ترمیم آن اقدام نمود.